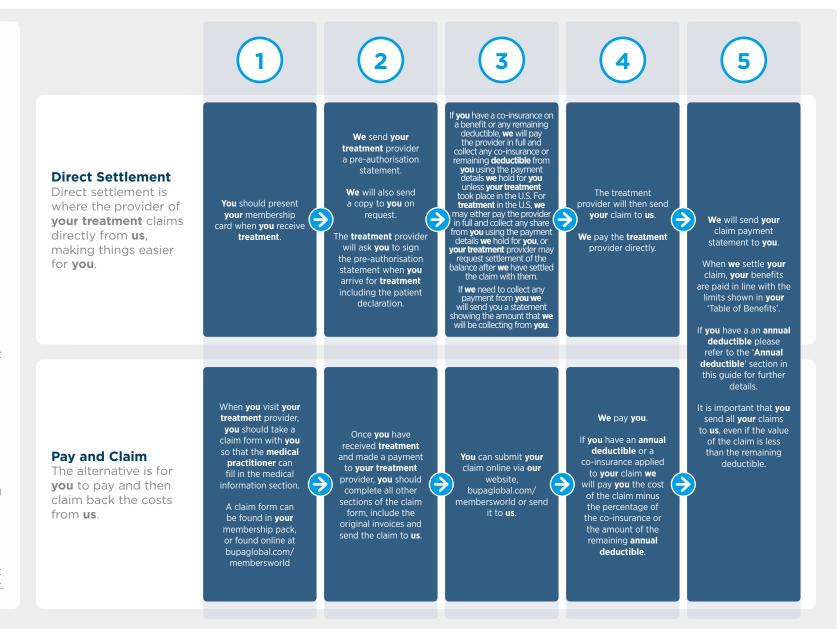

## The claiming process

If you need assistance with a claim you can

- Go online at **bupaglobal.com/membersworld** and web chat with us
- Call us on +44 (0) 1273 323 563
- Email info@bupaglobal.com

Whether vou choose direct payment or 'pay and claim' we provide a quick and easy claims process. We aim to arrange direct settlement wherever possible, but it has to be with the agreement of whoever is providing the treatment. In general, direct settlement can only be arranged for **in-patient treatment** or day-case treatment. Direct settlement is easier for us to arrange if **you** pre-authorise your treatment first, or if you use a participating hospital or healthcare facility.

## How to make a claim

- The quickest way to submit your claim is to log on to your MembersWorld account and submit your claim electronically. You have the choice of submitting an on-line claim or uploading any completed claims form.
- Make sure we've got all the information as the biggest delay to paying a claim is normally incomplete, missing or ineligible information.
- Make sure you have given your correct bank details.
  Reimbursement by bank transfer is by far the quickest way to receive your payment.